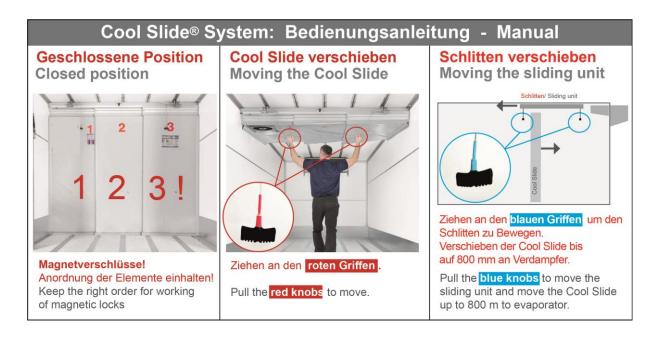

## **Cool Slide® operation:**

Note the sticker on the Cool Slide dividing wall. Further functional and operating instructions at www.kiesling.de/filme

The Cool Slide® wall is only suitable for use with packaged goods.